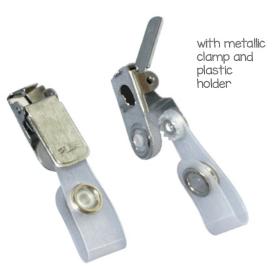

## MAGNETIC CARD HOLDER

INFORMATION

\* 12.437

\$ 12.438

Clamp ID Holder for being used with lanyards. Metallic finish or swing adjustment.

x50 🏀

x50 🌕