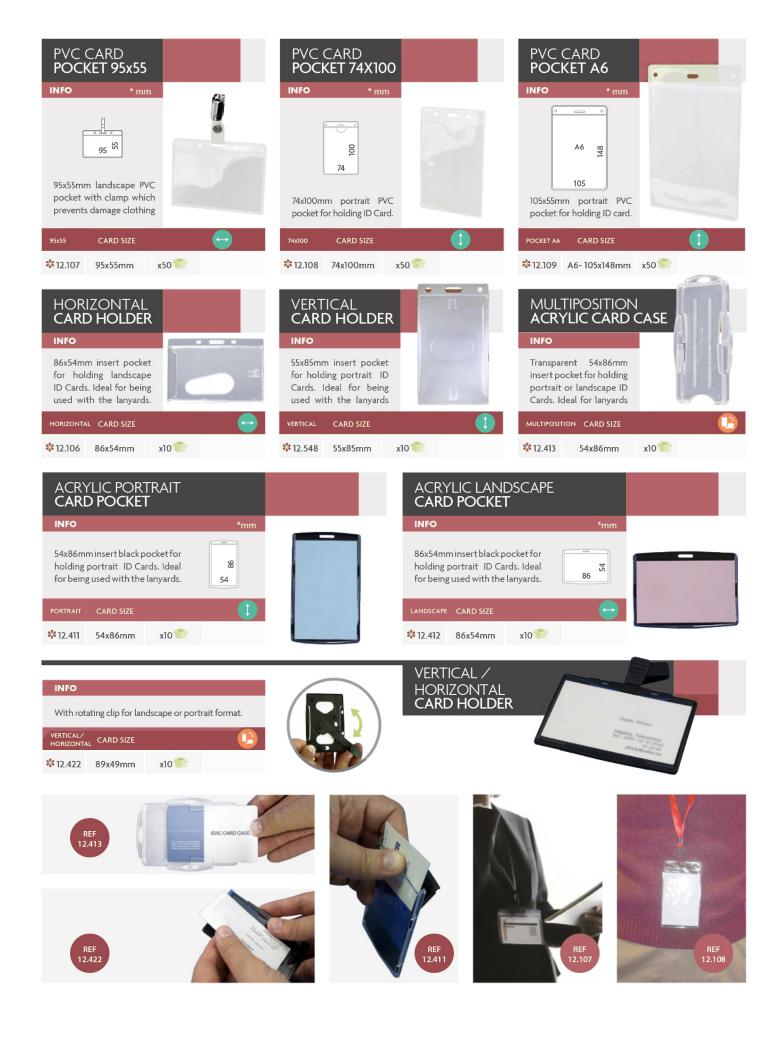

#### INFORMATION

Clamp ID Holder is suitable for being used with lanyards. 2 colors (Blue or Black).

| CLAMP HOLDER |       |  |
|--------------|-------|--|
| * 12.435     | x50 📚 |  |
| * 12.436     | x50 📚 |  |

# TRANSPARENT CLAMP

## MAGNETIC CARD HOLDER

INFORMATION

\* 12.437

\$ 12.438

Clamp ID Holder for being used with lanyards. Metallic finish or swing adjustment.

x50 🏀

x50 🌕

#### INFORMATION

ID Card Clamp with metallic clamp and transparent plastic holder. Ideal for lanyards.

| TRANSPARENT |        |
|-------------|--------|
| * 12.110    | x100 🌮 |

#### INFORMATION

ID Card holder with safety pin and plastic blue clip. Ideal for being used with lanyards.

| MAGNETIC |       |   |  |
|----------|-------|---|--|
| * 12.433 | x50 📚 | • |  |

| ACRYLIC ID                                                                                                                                                                         | ACRYLIC ID                                                                                                                                                                                                                                                                                                                                                                                                                                                                                                                                                                                                                                                                                                                                                                                                                                                                                                                                                                                                                                                                                                                                                                                                                                                                                                                                                                                                                                                                                                                                                                                                                                                                                                                                                                                                                                                                                                                                                                                                                                                                            |
|------------------------------------------------------------------------------------------------------------------------------------------------------------------------------------|---------------------------------------------------------------------------------------------------------------------------------------------------------------------------------------------------------------------------------------------------------------------------------------------------------------------------------------------------------------------------------------------------------------------------------------------------------------------------------------------------------------------------------------------------------------------------------------------------------------------------------------------------------------------------------------------------------------------------------------------------------------------------------------------------------------------------------------------------------------------------------------------------------------------------------------------------------------------------------------------------------------------------------------------------------------------------------------------------------------------------------------------------------------------------------------------------------------------------------------------------------------------------------------------------------------------------------------------------------------------------------------------------------------------------------------------------------------------------------------------------------------------------------------------------------------------------------------------------------------------------------------------------------------------------------------------------------------------------------------------------------------------------------------------------------------------------------------------------------------------------------------------------------------------------------------------------------------------------------------------------------------------------------------------------------------------------------------|
| BADGE 50x40mm                                                                                                                                                                      | BADGE 60x25mm                                                                                                                                                                                                                                                                                                                                                                                                                                                                                                                                                                                                                                                                                                                                                                                                                                                                                                                                                                                                                                                                                                                                                                                                                                                                                                                                                                                                                                                                                                                                                                                                                                                                                                                                                                                                                                                                                                                                                                                                                                                                         |
| INFORMATION                                                                                                                                                                        | INFORMATION                                                                                                                                                                                                                                                                                                                                                                                                                                                                                                                                                                                                                                                                                                                                                                                                                                                                                                                                                                                                                                                                                                                                                                                                                                                                                                                                                                                                                                                                                                                                                                                                                                                                                                                                                                                                                                                                                                                                                                                                                                                                           |
| 50x40m acrylic badge with safety pin and clip.                                                                                                                                     | 60x25mm acrylic badge with safety pin and clip.                                                                                                                                                                                                                                                                                                                                                                                                                                                                                                                                                                                                                                                                                                                                                                                                                                                                                                                                                                                                                                                                                                                                                                                                                                                                                                                                                                                                                                                                                                                                                                                                                                                                                                                                                                                                                                                                                                                                                                                                                                       |
| 50x40 GRAPHIC SIZE                                                                                                                                                                 | 60x25 GRAPHIC SIZE CONSCIENCE                                                                                                                                                                                                                                                                                                                                                                                                                                                                                                                                                                                                                                                                                                                                                                                                                                                                                                                                                                                                                                                                                                                                                                                                                                                                                                                                                                                                                                                                                                                                                                                                                                                                                                                                                                                                                                                                                                                                                                                                                                                         |
| \$12.390 50x40mm x10                                                                                                                                                               | \$12.391 60x25mm x10 CONSCIENCE                                                                                                                                                                                                                                                                                                                                                                                                                                                                                                                                                                                                                                                                                                                                                                                                                                                                                                                                                                                                                                                                                                                                                                                                                                                                                                                                                                                                                                                                                                                                                                                                                                                                                                                                                                                                                                                                                                                                                                                                                                                       |
| FRAMED                                                                                                                                                                             | MAGNETIC FRAMED                                                                                                                                                                                                                                                                                                                                                                                                                                                                                                                                                                                                                                                                                                                                                                                                                                                                                                                                                                                                                                                                                                                                                                                                                                                                                                                                                                                                                                                                                                                                                                                                                                                                                                                                                                                                                                                                                                                                                                                                                                                                       |
| ID BADGE                                                                                                                                                                           | ID BADGE                                                                                                                                                                                                                                                                                                                                                                                                                                                                                                                                                                                                                                                                                                                                                                                                                                                                                                                                                                                                                                                                                                                                                                                                                                                                                                                                                                                                                                                                                                                                                                                                                                                                                                                                                                                                                                                                                                                                                                                                                                                                              |
| INFORMATION                                                                                                                                                                        | INFORMATION                                                                                                                                                                                                                                                                                                                                                                                                                                                                                                                                                                                                                                                                                                                                                                                                                                                                                                                                                                                                                                                                                                                                                                                                                                                                                                                                                                                                                                                                                                                                                                                                                                                                                                                                                                                                                                                                                                                                                                                                                                                                           |
| Black plastic ID badge with safety pin .                                                                                                                                           | Black plastic ID badge with magnetic attachment.                                                                                                                                                                                                                                                                                                                                                                                                                                                                                                                                                                                                                                                                                                                                                                                                                                                                                                                                                                                                                                                                                                                                                                                                                                                                                                                                                                                                                                                                                                                                                                                                                                                                                                                                                                                                                                                                                                                                                                                                                                      |
| SAFETY PIN         GRAPHIC SIZE           * 12.398         75x25mm         x10**           * 12.399         75x35mm         x10**                                                  | MAGNETIC         GRAPHIC SIZE         Image: Comparison of the comparison of th |
| CURVED                                                                                                                                                                             | MAGNETIC                                                                                                                                                                                                                                                                                                                                                                                                                                                                                                                                                                                                                                                                                                                                                                                                                                                                                                                                                                                                                                                                                                                                                                                                                                                                                                                                                                                                                                                                                                                                                                                                                                                                                                                                                                                                                                                                                                                                                                                                                                                                              |
| ID BADGE ZTEC                                                                                                                                                                      | CURVED ID BADGE                                                                                                                                                                                                                                                                                                                                                                                                                                                                                                                                                                                                                                                                                                                                                                                                                                                                                                                                                                                                                                                                                                                                                                                                                                                                                                                                                                                                                                                                                                                                                                                                                                                                                                                                                                                                                                                                                                                                                                                                                                                                       |
| INFORMATION                                                                                                                                                                        | INFORMATION                                                                                                                                                                                                                                                                                                                                                                                                                                                                                                                                                                                                                                                                                                                                                                                                                                                                                                                                                                                                                                                                                                                                                                                                                                                                                                                                                                                                                                                                                                                                                                                                                                                                                                                                                                                                                                                                                                                                                                                                                                                                           |
| Curved black plastic ID badge with safety pin.                                                                                                                                     | Curved plastic ID badge with magnetic attachment.   MAGNETIC GRAPHIC SIZE   * 12.392 75x32mm   * 12.393 75x32mm   * 12.393 75x32mm                                                                                                                                                                                                                                                                                                                                                                                                                                                                                                                                                                                                                                                                                                                                                                                                                                                                                                                                                                                                                                                                                                                                                                                                                                                                                                                                                                                                                                                                                                                                                                                                                                                                                                                                                                                                                                                                                                                                                    |
| INFORMATION         90x55mm transparent ID Card holder with safety pin and clip for attachment.         SAFETY PIN         GRAPHIC SIZE         * 12.105       90x55mm       x50 🔅 | SAFETY PIN<br>CARD HOLDER                                                                                                                                                                                                                                                                                                                                                                                                                                                                                                                                                                                                                                                                                                                                                                                                                                                                                                                                                                                                                                                                                                                                                                                                                                                                                                                                                                                                                                                                                                                                                                                                                                                                                                                                                                                                                                                                                                                                                                                                                                                             |
| REF                                                                                                                                                                                | REF                                                                                                                                                                                                                                                                                                                                                                                                                                                                                                                                                                                                                                                                                                                                                                                                                                                                                                                                                                                                                                                                                                                                                                                                                                                                                                                                                                                                                                                                                                                                                                                                                                                                                                                                                                                                                                                                                                                                                                                                                                                                                   |
| 12.105                                                                                                                                                                             | 12.393                                                                                                                                                                                                                                                                                                                                                                                                                                                                                                                                                                                                                                                                                                                                                                                                                                                                                                                                                                                                                                                                                                                                                                                                                                                                                                                                                                                                                                                                                                                                                                                                                                                                                                                                                                                                                                                                                                                                                                                                                                                                                |