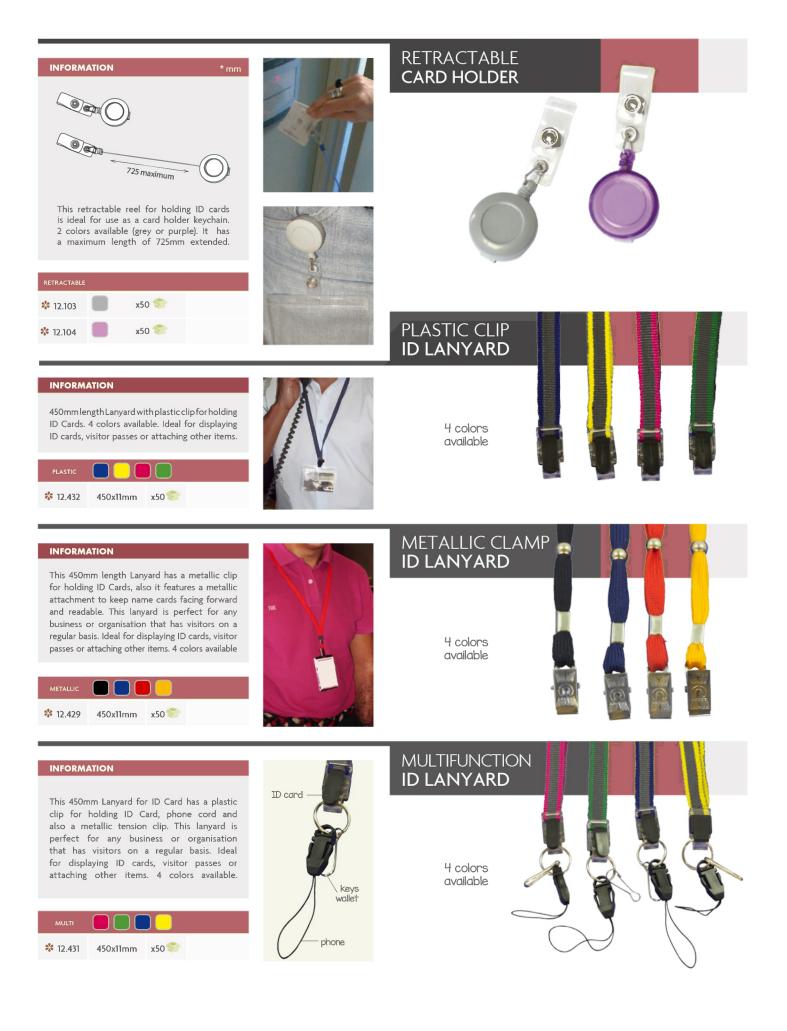

#### INFORMATION

Clamp ID Holder is suitable for being used with lanyards. 2 colors (Blue or Black).

| CLAMP HOLDER |       |  |
|--------------|-------|--|
| * 12.435     | x50 📚 |  |
| * 12.436     | x50 📚 |  |

# TRANSPARENT CLAMP

## MAGNETIC CARD HOLDER

INFORMATION

\* 12.437

\$ 12.438

Clamp ID Holder for being used with lanyards. Metallic finish or swing adjustment.

x50 🏀

x50 🌕

#### INFORMATION

ID Card Clamp with metallic clamp and transparent plastic holder. Ideal for lanyards.

| TRANSPARENT |        |
|-------------|--------|
| * 12.110    | x100 🌮 |