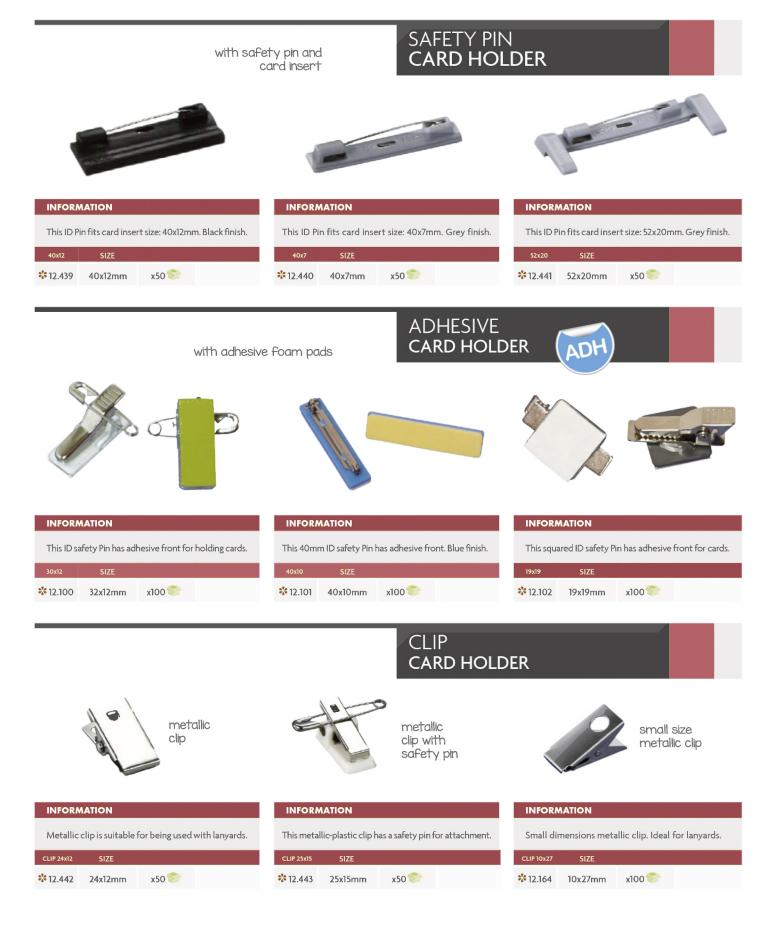

Productos de IDENTIFICACIÓN personal



Systems for personal identification with different formats and finishes available (magnetic, adhesives, safety pins...) Systèmes d'identification personnelle avec différents médias et de finitions (adhésifs, des épingles de sûreté magnétiques...)



Sistemas para criação de crachás com diferentes formatos e acabamentos disponíveis (magnético, adesivo, alfinete...) Sistemas para la identificación personal con diferentes soportes

y acabados disponibles (magnéticos, adhesivos, imperdibles...)





#### INFORMATION

Clamp ID Holder is suitable for being used with lanyards. 2 colors (Blue or Black).

| CLAMP HOLDER |       |  |
|--------------|-------|--|
| * 12.435     | x50 📚 |  |
| * 12.436     | x50 📚 |  |

# TRANSPARENT CLAMP



## MAGNETIC CARD HOLDER

INFORMATION

\* 12.437

\$ 12.438



Clamp ID Holder for being used with lanyards. Metallic finish or swing adjustment.

x50 🏀

x50 🌕

#### INFORMATION

ID Card Clamp with metallic clamp and transparent plastic holder. Ideal for lanyards.

| TRANSPARENT |        |
|-------------|--------|
| * 12.110    | x100 🌮 |

#### INFORMATION

ID Card holder with safety pin and plastic blue clip. Ideal for being used with lanyards.

| MAGNETIC |       |   |  |
|----------|-------|---|--|
| * 12.433 | x50 📚 | • |  |



| ACRYLIC ID