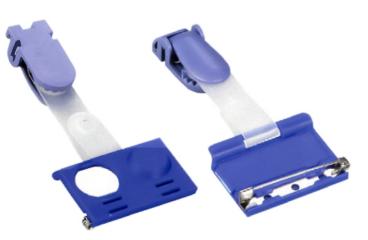

#### INFORMATION

ID Card holder with safety pin and plastic blue clip. Ideal for being used with lanyards.

| MAGNETIC |       |   |  |
|----------|-------|---|--|
| * 12.433 | x50 📚 | • |  |

| ACRYLIC ID                                                                                                                                                                         | ACRYLIC ID                                                                                                                                                                                                                                                                                                                                                                                                                                                                                                                                                                                                                                                                                                                                                                                                                                                                                                                                                                                                                                                                                                                                                                                                                                                                                                                                                                                                                                                                                                                                                                                                                                                                                                                                                                                                                                                                                                                                                                                                                                                                            |
|------------------------------------------------------------------------------------------------------------------------------------------------------------------------------------|---------------------------------------------------------------------------------------------------------------------------------------------------------------------------------------------------------------------------------------------------------------------------------------------------------------------------------------------------------------------------------------------------------------------------------------------------------------------------------------------------------------------------------------------------------------------------------------------------------------------------------------------------------------------------------------------------------------------------------------------------------------------------------------------------------------------------------------------------------------------------------------------------------------------------------------------------------------------------------------------------------------------------------------------------------------------------------------------------------------------------------------------------------------------------------------------------------------------------------------------------------------------------------------------------------------------------------------------------------------------------------------------------------------------------------------------------------------------------------------------------------------------------------------------------------------------------------------------------------------------------------------------------------------------------------------------------------------------------------------------------------------------------------------------------------------------------------------------------------------------------------------------------------------------------------------------------------------------------------------------------------------------------------------------------------------------------------------|
| BADGE 50x40mm                                                                                                                                                                      | BADGE 60x25mm                                                                                                                                                                                                                                                                                                                                                                                                                                                                                                                                                                                                                                                                                                                                                                                                                                                                                                                                                                                                                                                                                                                                                                                                                                                                                                                                                                                                                                                                                                                                                                                                                                                                                                                                                                                                                                                                                                                                                                                                                                                                         |
| INFORMATION                                                                                                                                                                        | INFORMATION                                                                                                                                                                                                                                                                                                                                                                                                                                                                                                                                                                                                                                                                                                                                                                                                                                                                                                                                                                                                                                                                                                                                                                                                                                                                                                                                                                                                                                                                                                                                                                                                                                                                                                                                                                                                                                                                                                                                                                                                                                                                           |
| 50x40m acrylic badge with safety pin and clip.                                                                                                                                     | 60x25mm acrylic badge with safety pin and clip.                                                                                                                                                                                                                                                                                                                                                                                                                                                                                                                                                                                                                                                                                                                                                                                                                                                                                                                                                                                                                                                                                                                                                                                                                                                                                                                                                                                                                                                                                                                                                                                                                                                                                                                                                                                                                                                                                                                                                                                                                                       |
| 50x40 GRAPHIC SIZE                                                                                                                                                                 | 60x25 GRAPHIC SIZE CONSCIENCE                                                                                                                                                                                                                                                                                                                                                                                                                                                                                                                                                                                                                                                                                                                                                                                                                                                                                                                                                                                                                                                                                                                                                                                                                                                                                                                                                                                                                                                                                                                                                                                                                                                                                                                                                                                                                                                                                                                                                                                                                                                         |
| \$12.390 50x40mm x10                                                                                                                                                               | \$12.391 60x25mm x10 CONSCIENCE                                                                                                                                                                                                                                                                                                                                                                                                                                                                                                                                                                                                                                                                                                                                                                                                                                                                                                                                                                                                                                                                                                                                                                                                                                                                                                                                                                                                                                                                                                                                                                                                                                                                                                                                                                                                                                                                                                                                                                                                                                                       |
| FRAMED                                                                                                                                                                             | MAGNETIC FRAMED                                                                                                                                                                                                                                                                                                                                                                                                                                                                                                                                                                                                                                                                                                                                                                                                                                                                                                                                                                                                                                                                                                                                                                                                                                                                                                                                                                                                                                                                                                                                                                                                                                                                                                                                                                                                                                                                                                                                                                                                                                                                       |
| ID BADGE                                                                                                                                                                           | ID BADGE                                                                                                                                                                                                                                                                                                                                                                                                                                                                                                                                                                                                                                                                                                                                                                                                                                                                                                                                                                                                                                                                                                                                                                                                                                                                                                                                                                                                                                                                                                                                                                                                                                                                                                                                                                                                                                                                                                                                                                                                                                                                              |
| INFORMATION                                                                                                                                                                        | INFORMATION                                                                                                                                                                                                                                                                                                                                                                                                                                                                                                                                                                                                                                                                                                                                                                                                                                                                                                                                                                                                                                                                                                                                                                                                                                                                                                                                                                                                                                                                                                                                                                                                                                                                                                                                                                                                                                                                                                                                                                                                                                                                           |
| Black plastic ID badge with safety pin .                                                                                                                                           | Black plastic ID badge with magnetic attachment.                                                                                                                                                                                                                                                                                                                                                                                                                                                                                                                                                                                                                                                                                                                                                                                                                                                                                                                                                                                                                                                                                                                                                                                                                                                                                                                                                                                                                                                                                                                                                                                                                                                                                                                                                                                                                                                                                                                                                                                                                                      |
| SAFETY PIN         GRAPHIC SIZE           * 12.398         75x25mm         x10**           * 12.399         75x35mm         x10**                                                  | MAGNETIC         GRAPHIC SIZE         Image: Comparison of the comparison of th |
| CURVED                                                                                                                                                                             | MAGNETIC                                                                                                                                                                                                                                                                                                                                                                                                                                                                                                                                                                                                                                                                                                                                                                                                                                                                                                                                                                                                                                                                                                                                                                                                                                                                                                                                                                                                                                                                                                                                                                                                                                                                                                                                                                                                                                                                                                                                                                                                                                                                              |
| ID BADGE ZTEC                                                                                                                                                                      | CURVED ID BADGE                                                                                                                                                                                                                                                                                                                                                                                                                                                                                                                                                                                                                                                                                                                                                                                                                                                                                                                                                                                                                                                                                                                                                                                                                                                                                                                                                                                                                                                                                                                                                                                                                                                                                                                                                                                                                                                                                                                                                                                                                                                                       |
| INFORMATION                                                                                                                                                                        | INFORMATION                                                                                                                                                                                                                                                                                                                                                                                                                                                                                                                                                                                                                                                                                                                                                                                                                                                                                                                                                                                                                                                                                                                                                                                                                                                                                                                                                                                                                                                                                                                                                                                                                                                                                                                                                                                                                                                                                                                                                                                                                                                                           |
| Curved black plastic ID badge with safety pin.                                                                                                                                     | Curved plastic ID badge with magnetic attachment.   MAGNETIC GRAPHIC SIZE   * 12.392 75x32mm   * 12.393 75x32mm   * 12.393 75x32mm                                                                                                                                                                                                                                                                                                                                                                                                                                                                                                                                                                                                                                                                                                                                                                                                                                                                                                                                                                                                                                                                                                                                                                                                                                                                                                                                                                                                                                                                                                                                                                                                                                                                                                                                                                                                                                                                                                                                                    |
| INFORMATION         90x55mm transparent ID Card holder with safety pin and clip for attachment.         SAFETY PIN         GRAPHIC SIZE         * 12.105       90x55mm       x50 🔅 | SAFETY PIN<br>CARD HOLDER                                                                                                                                                                                                                                                                                                                                                                                                                                                                                                                                                                                                                                                                                                                                                                                                                                                                                                                                                                                                                                                                                                                                                                                                                                                                                                                                                                                                                                                                                                                                                                                                                                                                                                                                                                                                                                                                                                                                                                                                                                                             |
| REF                                                                                                                                                                                | REF                                                                                                                                                                                                                                                                                                                                                                                                                                                                                                                                                                                                                                                                                                                                                                                                                                                                                                                                                                                                                                                                                                                                                                                                                                                                                                                                                                                                                                                                                                                                                                                                                                                                                                                                                                                                                                                                                                                                                                                                                                                                                   |
| 12.105                                                                                                                                                                             | 12.393                                                                                                                                                                                                                                                                                                                                                                                                                                                                                                                                                                                                                                                                                                                                                                                                                                                                                                                                                                                                                                                                                                                                                                                                                                                                                                                                                                                                                                                                                                                                                                                                                                                                                                                                                                                                                                                                                                                                                                                                                                                                                |