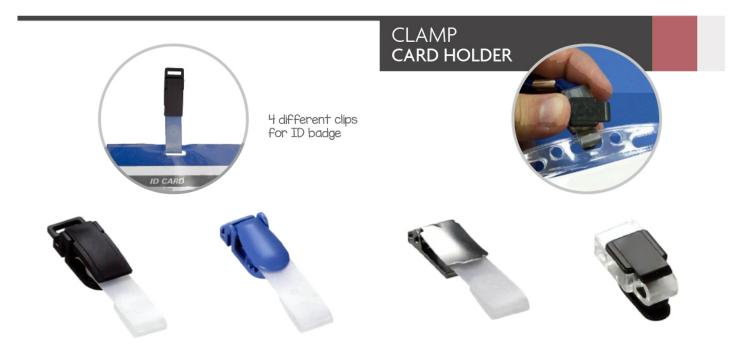

#### INFORMATION

Clamp ID Holder is suitable for being used with lanyards. 2 colors (Blue or Black).

| CLAMP HOLDER |       |  |
|--------------|-------|--|
| * 12.435     | x50 📚 |  |
| * 12.436     | x50 📚 |  |

# TRANSPARENT CLAMP